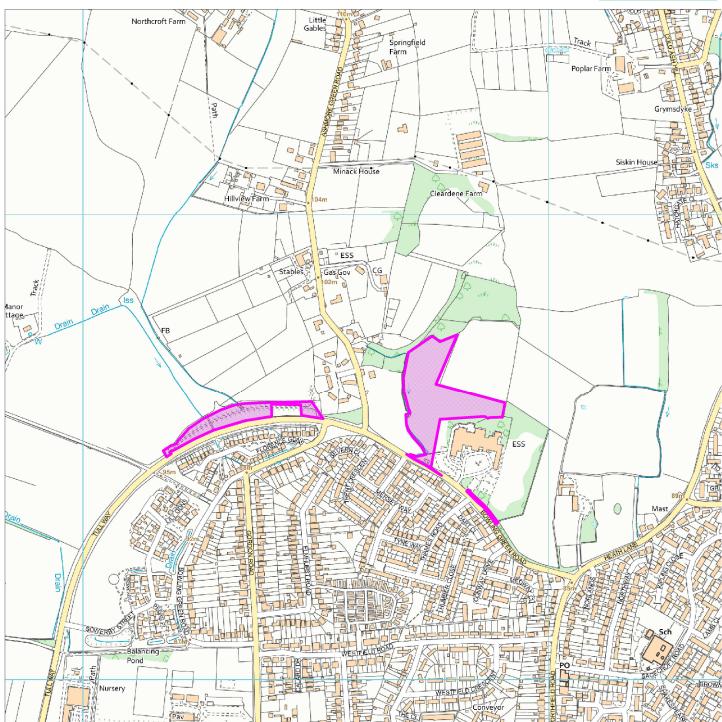

## 23/02536/FULMAJ

## Land West of Heath Land and North Of Bowling Green Road, Thatcham

## Map Centre Coordinates :

Reproduced from the Ordnance Survey map with the permission of the Controller of Her Majesty's Stationery Office  $\textcircled{}{}^{\odot}$  Crown Copyright 2003.

Unauthorised reproduction infringes Crown Copyright and may lead to prosecution or civil proceedings .